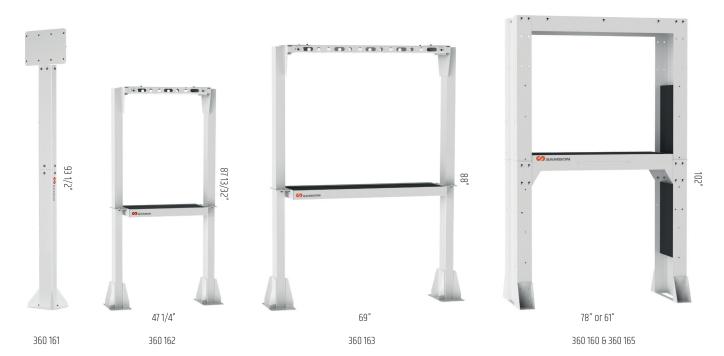

## **Reel Stands**

|                        | Item    | Size                                                                                                               | For use with Reel Series                    | Details                                                      |
|------------------------|---------|--------------------------------------------------------------------------------------------------------------------|---------------------------------------------|--------------------------------------------------------------|
| Two Reels              | 360 161 | H 93 1/2"                                                                                                          | Any pair of 504, 506, 507, 1400             |                                                              |
| Three Reels            | 360 162 | H 87 13/32" x D 15 3/4" x<br>W 47 1/4"                                                                             | 504, 506, 507, 1400                         | Includes drip try                                            |
| Five Reels             | 360 163 | H 88" x D 16" x W 69"                                                                                              | 504, 506, 507, 1400                         | Includes drip try                                            |
| Six Reels              | 360 160 | H 102" x D 30" x W 61"                                                                                             | Narrow model for use with 504, 506, 1400    | Includes perforated<br>Internal side panels and<br>drip tray |
| Six Reels              | 360 165 | H 102" x D 30" x W 78"                                                                                             | Wide model for use with 504, 506, 507, 1400 | Includes perforated<br>internal side panels and<br>drip tray |
| Reel Bracket           | 360 166 | For mounting two additional hose reels on either side of a six reel stand 360 160 and 360 165                      |                                             |                                                              |
| Drip Tray              | 360 168 | For use on one side of a six reel stand 360 160 and 360 165 when equipped with the 360 166 additional reel bracket |                                             |                                                              |
| Wall Mount Drip Pocket | 360 127 | Wall mount drip pocket and gun holder                                                                              |                                             |                                                              |
| Height Extender        | 360 164 | High extension kit, allows rising 20" reel stands. For use with reel stands 360 160 and 360 165                    |                                             |                                                              |